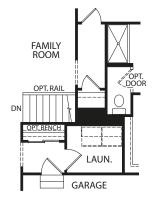

## SARASOTA

Main Level

**Optional Super Shower** 

**Optional Garden Bath** 

Main Level with Optional Basement

Main Level with Optional Second Level

Main Level with Optional Basement and Optional Second Level

Illustrations show optional items and materials that vary based on availability and community requirements.