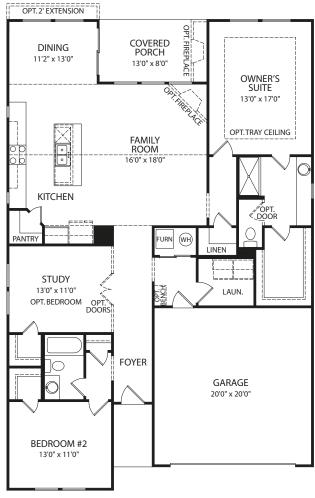

## SARASOTA

Main Level

**Optional Super Shower** 

**Optional Garden Bath** 

Main Level with Optional Basement

Main Level with Optional Second Level

Main Level with Optional Basement and Optional Second Level

**Optional Second Level** 

FRONT VARIES PER ELEVATION

**Optional Second Level with Optional Bedroom and Loft** 

FRONT VARIES PER ELEVATION