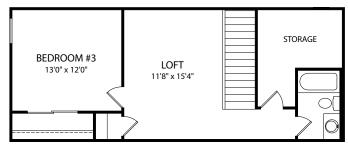

#### **Optional Second Level**

FRONT VARIES PER ELEVATION

Optional Second Level with Optional Bedroom #3 and Loft vs. Gameroom

**Optional Finished Lower Level** 

Lauderdale B (Options shown - Garage Door)