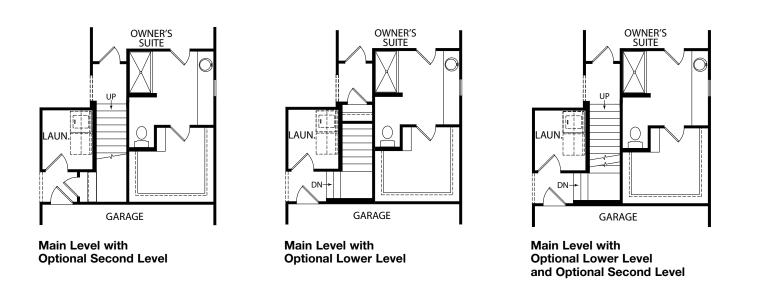

#### **Optional Second Level**

FRONT VARIES PER ELEVATION

Optional Second Level with Optional Bedroom #3 and Loft vs. Gameroom

**Optional Finished Lower Level** 

Lauderdale B (Options shown - Garage Door)