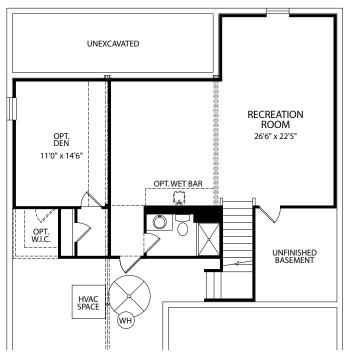

#### **Optional Second Level**

FRONT VARIES PER ELEVATION

Optional Second Level with Optional Bedroom #3 and Loft vs. Gameroom

**Optional Finished Lower Level** 

Lauderdale B (Options shown - Garage Door)