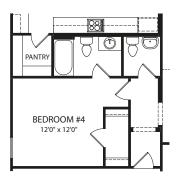

## GRANTLEY

Optional Tandem Garage (Must be taken with Optional Independent Living Suite)

**Optional Powder Bath** 

**Optional Independent Living Suite** 

FRONT VARIES PER ELEVATION