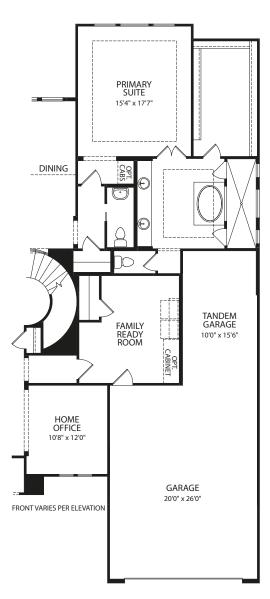

## GRANTLEY

Optional Tandem Garage (Must be taken with Optional Independent Living Suite)

**Optional Powder Bath** 

**Optional Independent Living Suite** 

FRONT VARIES PER ELEVATION