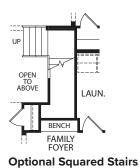

## GRANTLEY

Optional Tandem Garage (Must be taken with Optional Independent Living Suite)

**Optional Powder Bath** 

**Optional Independent Living Suite** 

FRONT VARIES PER ELEVATION