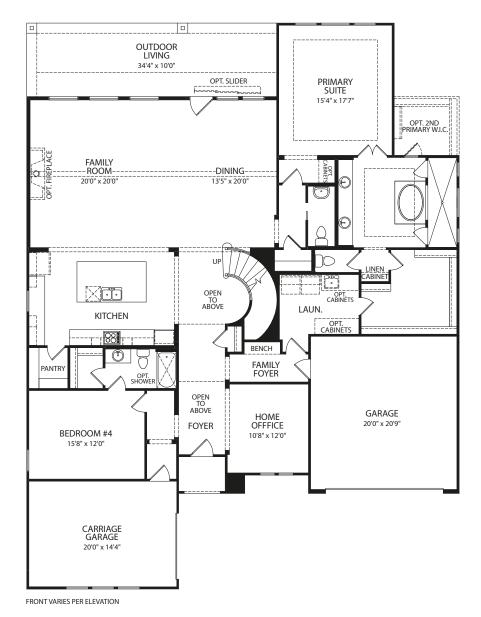

## GRANTLEY

Optional Tandem Garage (Must be taken with Optional Independent Living Suite)

**Optional Powder Bath** 

**Optional Independent Living Suite** 

FRONT VARIES PER ELEVATION