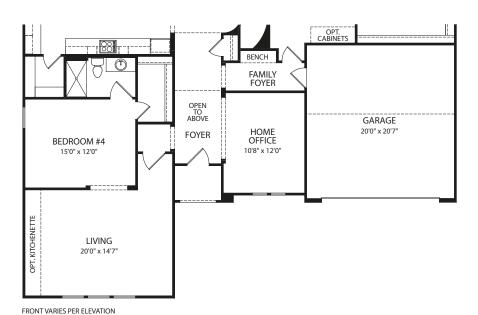

## GRANTLEY

Optional Tandem Garage (Must be taken with Optional Independent Living Suite)

**Optional Powder Bath** 

**Optional Independent Living Suite** 

FRONT VARIES PER ELEVATION