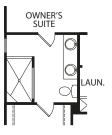

Optional Bedroom #6

**Optional Corner Fireplace** 

**Optional Side Fireplace** 

**Optional Deluxe Owner's Bath** 

**Optional Garden Bath** 

BEDROOM #2 **Optional Bedroom #5** 

Optional Full Bath at Bedroom #3