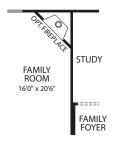

Optional Bedroom #6

**Optional Corner Fireplace** 

**Optional Side Fireplace** 

**Optional Deluxe Owner's Bath** 

**Optional Garden Bath** 

BEDROOM #2 **Optional Bedroom #5** 

Optional Full Bath at Bedroom #3