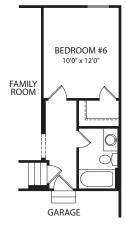

Optional Bedroom #6

**Optional Corner Fireplace** 

**Optional Side Fireplace** 

**Optional Deluxe Owner's Bath** 

**Optional Garden Bath** 

BEDROOM #2 **Optional Bedroom #5** 

Optional Full Bath at Bedroom #3