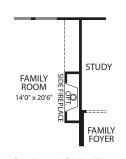

Optional Bedroom #6

**Optional Corner Fireplace** 

**Optional Side Fireplace** 

**Optional Deluxe Owner's Bath** 

**Optional Garden Bath** 

BEDROOM #2 **Optional Bedroom #5** 

Optional Full Bath at Bedroom #3