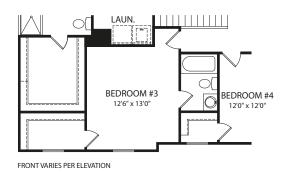

Optional Bedroom #6

**Optional Corner Fireplace** 

**Optional Side Fireplace** 

**Optional Deluxe Owner's Bath** 

**Optional Garden Bath** 

BEDROOM #2 **Optional Bedroom #5** 

Optional Full Bath at Bedroom #3

## **Second Level**

FRONT VARIES PER ELEVATION

**Optional Finished Lower Level** 