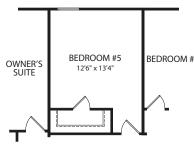

Optional Bedroom #6

**Optional Corner Fireplace** 

**Optional Side Fireplace** 

**Optional Deluxe Owner's Bath** 

**Optional Garden Bath** 

BEDROOM #2 **Optional Bedroom #5** 

Optional Full Bath at Bedroom #3

## **Second Level**

FRONT VARIES PER ELEVATION

**Optional Finished Lower Level** 