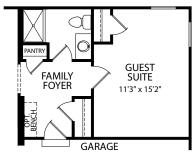

### Fairborn by Drees Homes

**Optional Sunroom** 

**Optional Family Ready Room** 

**Optional Study/Craft Room** 

**Optional Guest Suite** 

**Second Level** 

**Optional Super Shower** 

**Optional Luxury Owner's Bath** 