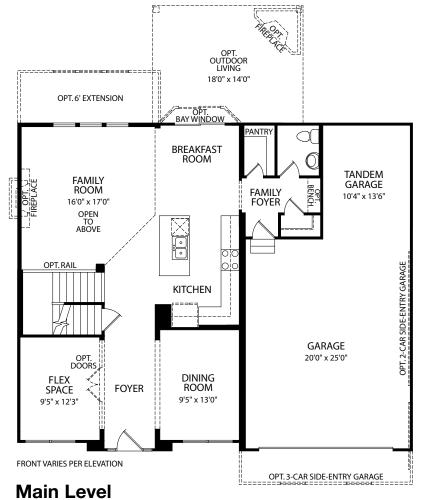

### Fairborn by Drees Homes

**Optional Sunroom** 

**Optional Family Ready Room** 

**Optional Study/Craft Room** 

**Optional Guest Suite** 

**Second Level** 

**Optional Super Shower** 

**Optional Luxury Owner's Bath** 

**Optional Garden Bath** 

Note: Not all plans and elevations are available in all communities. Room sizes may vary due to elevation and siding material selected. The elevations and floor plans in this brochure show optional items. Because we are constantly improving our product, we reserve the right to change product features, brand names, dimensions, architectural details and design. This brochure and exterior colors shown here are for illustrative purposes only. They are not meant to represent actual product selections and may not be representative of available colors in specific communities. This is not part of a legal contract.