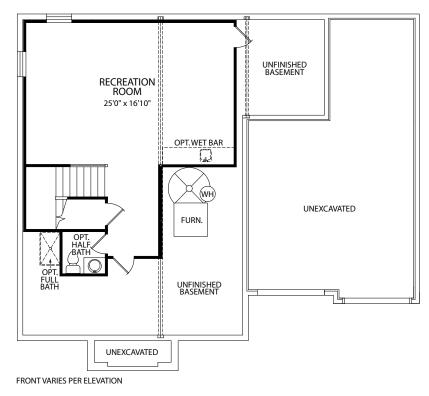

Optional Extended Walk-in Closet with Optional Family Ready Room

**Optional Gameroom** 

**Optional Finished Lower Level** 

仓