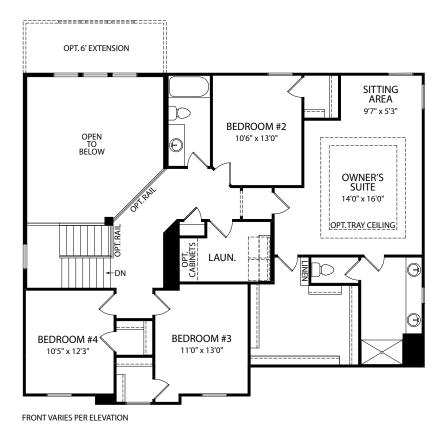

### Fairborn by Drees Homes

**Optional Sunroom** 

**Optional Family Ready Room** 

**Optional Study/Craft Room** 

**Optional Guest Suite** 

**Second Level** 

**Optional Super Shower** 

**Optional Luxury Owner's Bath** 