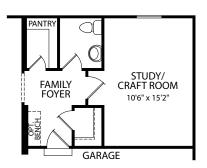

### Fairborn by Drees Homes

**Optional Sunroom** 

**Optional Family Ready Room** 

**Optional Study/Craft Room** 

**Optional Guest Suite** 

**Second Level** 

**Optional Super Shower** 

**Optional Luxury Owner's Bath** 