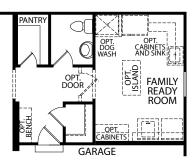

### Fairborn by Drees Homes

**Optional Sunroom** 

**Optional Family Ready Room** 

**Optional Study/Craft Room** 

**Optional Guest Suite** 

**Second Level** 

**Optional Super Shower** 

**Optional Luxury Owner's Bath** 

Optional Extended Walk-in Closet with Optional Family Ready Room

**Optional Gameroom** 

**Optional Finished Lower Level** 

仓