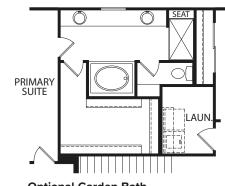

## VANDERBURGH

Illustrations show optional items and materials that vary based on availability and community requirements.

Optional Full Bath at Bedroom #2

**Optional Deluxe Bath** 

**Optional Garden Bath** 

Illustrations show optional items and materials that vary based on availability and community requirements.

Illustrations show optional items and materials that vary based on availability and community requirements.