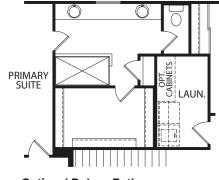

## VANDERBURGH

Illustrations show optional items and materials that vary based on availability and community requirements.

Optional Full Bath at Bedroom #2

**Optional Deluxe Bath** 

**Optional Garden Bath** 

Illustrations show optional items and materials that vary based on availability and community requirements.

Illustrations show optional items and materials that vary based on availability and community requirements.