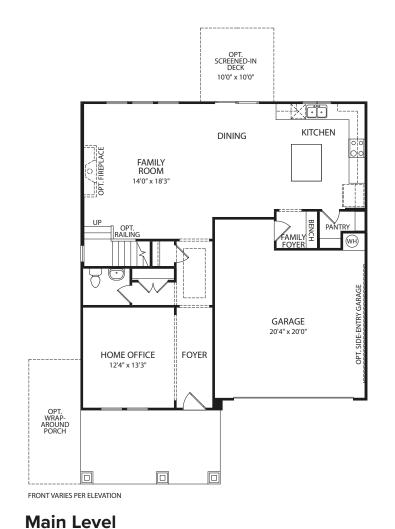

## **Second Level**

**Optional Deluxe Primary Suite Bath** 

Optional Full Bath at Bedroom #4

Bedroom #4 and Optional Full Bath with Optional Third Level

Optional Gameroom with Optional Third Level

FRONT VARIES PER ELEVATION