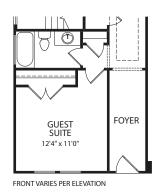

## TRAWICK









**Optional Sunroom** 



**Optional Guest Suite** 



## **Second Level**



**Optional Deluxe Primary Suite Bath** 



Optional Full Bath at Bedroom #4



Bedroom #4 and Optional Full Bath with Optional Third Level



Optional Gameroom with Optional Third Level



FRONT VARIES PER ELEVATION

## **Optional Unfinished Third Level**



FRONT VARIES PER ELEVATION

**Optional Finished Third Level** 











Illustrations show optional items and materials that vary based on availability and community requirements.



## dreeshomes.com

©2015, The Drees Company. All Rights Reserved. No portion of this material may be reproduced in any form or by any means, including photocopying, without the express written permission of The Drees Company. The Drees Company will vigorously prosecute any unauthorized use of this mat