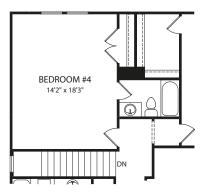

## **Second Level**

**Optional Deluxe Primary Suite Bath** 

Optional Full Bath at Bedroom #4

Bedroom #4 and Optional Full Bath with Optional Third Level

Optional Gameroom with Optional Third Level

FRONT VARIES PER ELEVATION