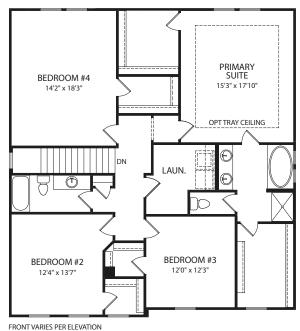

## **Second Level**

**Optional Deluxe Primary Suite Bath** 

Optional Full Bath at Bedroom #4

Bedroom #4 and Optional Full Bath with Optional Third Level

Optional Gameroom with Optional Third Level

FRONT VARIES PER ELEVATION