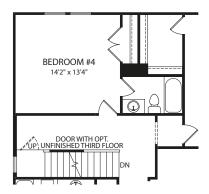

## **Second Level**

**Optional Deluxe Primary Suite Bath** 

Optional Full Bath at Bedroom #4

Bedroom #4 and Optional Full Bath with Optional Third Level

Optional Gameroom with Optional Third Level

FRONT VARIES PER ELEVATION

## **Optional Unfinished Third Level**

FRONT VARIES PER ELEVATION

**Optional Finished Third Level** 

Illustrations show optional items and materials that vary based on availability and community requirements.