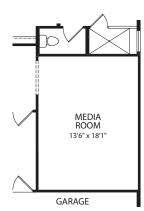

## PARKHILL

**Optional Powder Bath** 

Optional Powder Bath at Home Office

Optional Bedroom #5

**Optional Main Level Media Room** 

Main Level with Optional Second Level

**Optional Second Level** 

**Optional Media Room with Elevation B** 

Illustrations show optional items and materials that vary based on availability and community requirements.