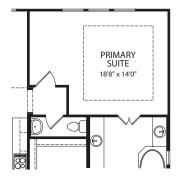

## PARKHILL

**Optional Powder Bath** 

Optional Powder Bath at Home Office

Optional Bedroom #5

**Optional Main Level Media Room** 

Main Level with Optional Second Level

**Optional Second Level** 

**Optional Media Room with Elevation B** 

Illustrations show optional items and materials that vary based on availability and community requirements.