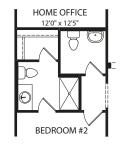

## PARKHILL

**Optional Powder Bath** 

Optional Powder Bath at Home Office

Optional Bedroom #5

**Optional Main Level Media Room** 

Main Level with Optional Second Level

**Optional Second Level** 

**Optional Media Room with Elevation B** 

Illustrations show optional items and materials that vary based on availability and community requirements.