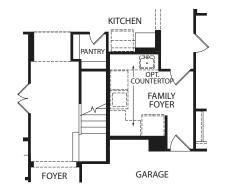

## PARKHILL

**Optional Powder Bath** 

Optional Powder Bath at Home Office

Optional Bedroom #5

**Optional Main Level Media Room** 

Main Level with Optional Second Level

**Optional Second Level** 

**Optional Media Room with Elevation B** 

Illustrations show optional items and materials that vary based on availability and community requirements.