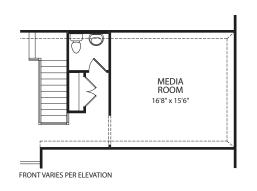

## PARKHILL

**Optional Powder Bath** 

Optional Powder Bath at Home Office

Optional Bedroom #5

**Optional Main Level Media Room** 

Main Level with Optional Second Level

**Optional Second Level** 

**Optional Media Room with Elevation B** 

Illustrations show optional items and materials that vary based on availability and community requirements.