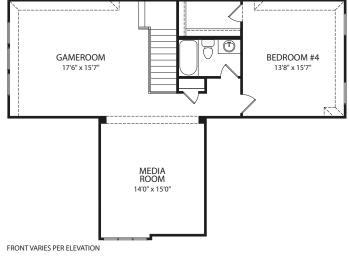

## PARKHILL

**Optional Powder Bath** 

Optional Powder Bath at Home Office

Optional Bedroom #5

**Optional Main Level Media Room** 

Main Level with Optional Second Level

**Optional Second Level** 

**Optional Media Room with Elevation B** 

Illustrations show optional items and materials that vary based on availability and community requirements.