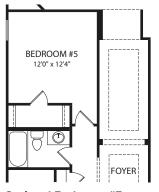

## PARKHILL

**Optional Powder Bath** 

Optional Powder Bath at Home Office

Optional Bedroom #5

**Optional Main Level Media Room** 

Main Level with Optional Second Level

**Optional Second Level** 

**Optional Media Room with Elevation B** 

Illustrations show optional items and materials that vary based on availability and community requirements.