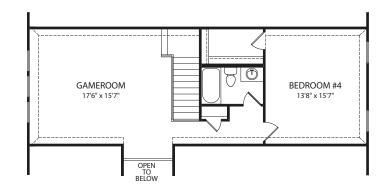

## PARKHILL

**Optional Powder Bath** 

Optional Powder Bath at Home Office

Optional Bedroom #5

**Optional Main Level Media Room** 

Main Level with Optional Second Level

**Optional Second Level** 

**Optional Media Room with Elevation B** 

Illustrations show optional items and materials that vary based on availability and community requirements.