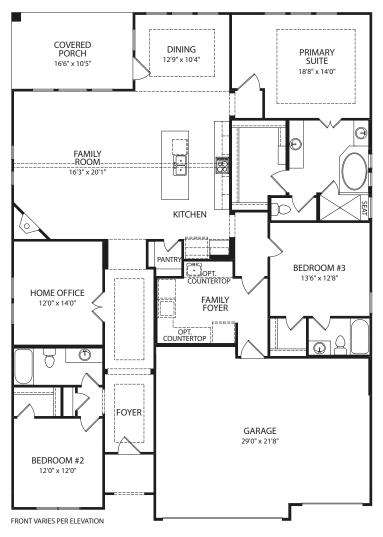

## PARKHILL

**Optional Powder Bath** 

Optional Powder Bath at Home Office

Optional Bedroom #5

**Optional Main Level Media Room** 

Main Level with Optional Second Level

**Optional Second Level** 

**Optional Media Room with Elevation B** 

Illustrations show optional items and materials that vary based on availability and community requirements.