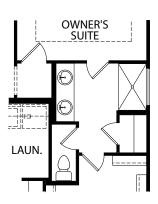

### by Drees Homes

**Optional Owner's Bath** 

Optional Super Shower-Split Vanity

FRONT VARIES PER ELEVATION