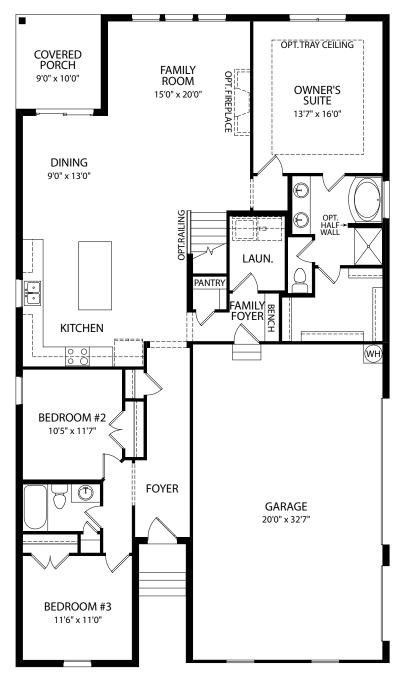

# **Adelaide**



Adelaide E





## **Adelaide**

### by Drees Homes





**Optional Owner's Bath** 



Optional Super Shower-Split Vanity

FRONT VARIES PER ELEVATION

### **Main Level**



FRONT VARIES PER ELEVATION

### **Second Level**



**Optional Full Bath** 



FRONT VARIES PER ELEVATION

**Optional Bedroom #4** 



**Optional Half Bath** 





Adelaide A Adelaide C





Adelaide D Adelaide F





#### dreeshomes.com

©2016, (2018) Drees Premier Homes, Inc. All Rights Reserved. No portion of this material may be reproduced in any form or by any means, including photocopying, without the express written permission of The Drees Company. The Drees Company will vigorously prosecute any unauthorized use of this material.

12/18

# Adelaide



Adelaide E





### by Drees Homes





**Optional Owner's Bath** 



Optional Super Shower-Split Vanity

FRONT VAR