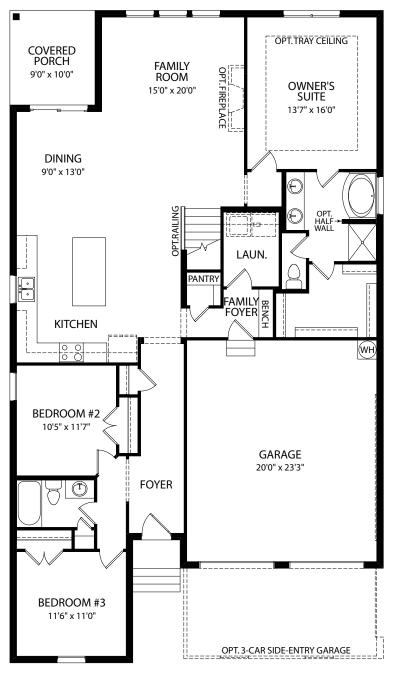

# **Adelaide**



Adelaide E





## **Adelaide**

### by Drees Homes





**Optional Owner's Bath** 



Optional Super Shower-Split Vanity

FRONT VARIES PER ELEVATION

### **Main Level**



FRONT VARIES PER ELEVATION

### **Second Level**



**Optional Full Bath** 



FRONT VARIES PER ELEVATION

**Optional Bedroom #4** 



**Optional Half Bath** 





Adelaide A Adelaide C





Adelaide D Adelaide F





#### dreeshomes.com

©2016, (2018) Drees Premier Homes, Inc. All Rights Reserved. No portion of this material may be reproduced in any form or by any means, including photocopying, without the express written permission of The Drees Company. The Drees Company will vigorously prosecute any unauthorized use of this material.

12/18

# Adelaide



Adelaide E





### by Drees Homes





**Optional Owner's Bath** 



Optional Super Shower-Split Vanity

FRONT VARIES PER ELEVATION

### **Main Level**



FRONT VARIES PER ELEVATION

### **Second Level**



FRONT VARIES PER ELEVATION

**Optional Bedroom #4** 



**Optional Full Bath** 



**Optional Half Bath** 









Adelaide A Adelaide C











#### dreeshomes.com

©2016, (2019) Drees Premier Homes, Inc. All Rights Reserved. No portion of this material may be reproduced in any form or by any means, including photocopying, without the express written permission of The Drees Company. The Drees Company will vigorously prosecute any unauthorized use of this material.