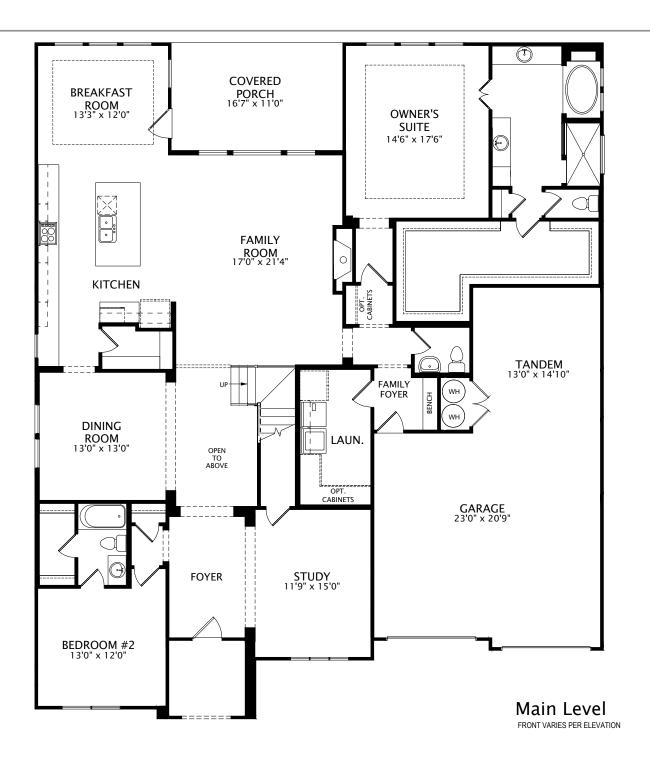

## New from the Architect

Tanner C

Drees CUSTOM HOMES SM

The elevations and floor plans in this brochure show optional items.

by Drees Homes

Optional Bedroom #5 vs. Tandem Garage

Note: Not all plans and elevations are available in all communities. Room sizes may vary due to elevation and siding material selected. The elevations and floor plans in this brochure show optional items. Because we are constantly improving our product, we reserve the right to change product features, brand names, dimensions, architectural details and design. This brochure and exterior colors shown here are for illustrative purposes only. They are not meant to represent actual product selections and may not be representative of available colors in specific communities. This is not part of a legal contract.