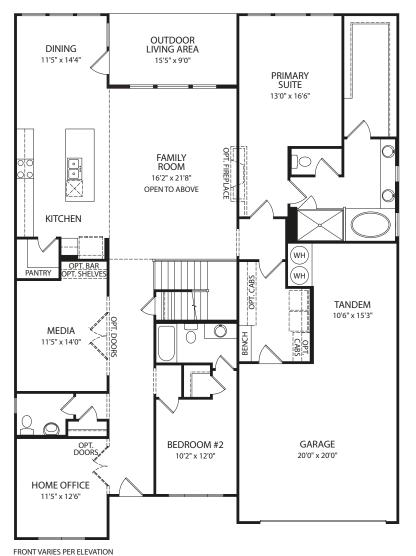

## Main Level

FRONT VARIES PER ELEVATION

Optional Bedroom #5 or Optional Media Room with Standard Second Level

**Optional Alternate Second Level** 

Note: The elevations and floor plans in this brochure show optional items and materials that vary by availability and community. Room sizes may vary due to elevation and siding material selected. Because we are constantly improving our product, we reserve the right to change product features, brand names, dimensions, architectural details and design. This brochure and exterior colors shown here are for illustrative purposes only. They are not meant to represent actual product selections and may not be representative of available colors in specific communities. This is not part of a legal contract.