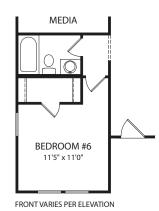

## Main Level

FRONT VARIES PER ELEVATION

Optional Bedroom #5 or Optional Media Room with Standard Second Level

**Optional Alternate Second Level** 

Note: The elevations and floor plans in this brochure show optional items and materials that vary by availability and community. Room sizes may vary due to elevation and siding material selected. Because we are constantly improving our product, we reserve the right to change product features, brand names, dimensions, architectural details and design. This brochure and exterior colors shown here are for illustrative purposes only. They are not meant to represent actual product selections and may not be representative of available colors in specific communities. This is not part of a legal contract.