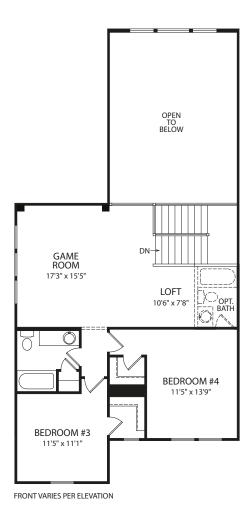

## Main Level

FRONT VARIES PER ELEVATION

Optional Bedroom #5 or Optional Media Room with Standard Second Level

**Optional Alternate Second Level** 

Note: The elevations and floor plans in this brochure show optional items and materials that vary by availability and community. Room sizes may vary due to elevation and siding material selected. Because we are constantly improving our product, we reserve the right to change product features, brand names, dimensions, architectural details and design. This brochure and exterior colors shown here are for illustrative purposes only. They are not meant to represent actual product selections and may not be representative of available colors in specific communities. This is not part of a legal contract.