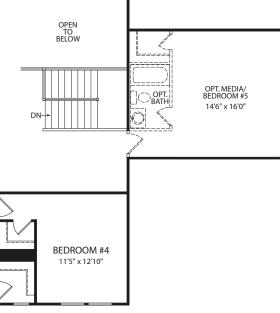

## Main Level

FRONT VARIES PER ELEVATION

Optional Bedroom #5 or Optional Media Room with Standard Second Level

**Optional Alternate Second Level** 

Note: The elevations and floor plans in this brochure show optional items and materials that vary by availability and community. Room sizes may vary due to elevation and siding material selected. Because we are constantly improving our product, we reserve the right to change product features, brand names, dimensions, architectural details and design. This brochure and exterior colors shown here are for illustrative purposes only. They are not meant to represent actual product selections and may not be representative of available colors in specific communities. This is not part of a legal contract.