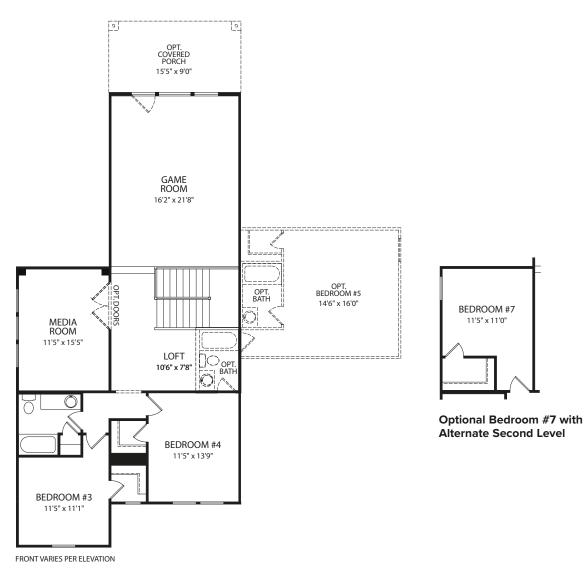

## DEERFIELD ||

**Optional Super Shower** 

Optional Bedroom #6 vs. Study

Second Level

## Main Level

FRONT VARIES PER ELEVATION

Optional Bedroom #5 or Optional Media Room with Standard Second Level

**Optional Alternate Second Level** 

Note: The elevations and floor plans in this brochure show optional items and materials that vary by availability and community. Room sizes may vary due to elevation and siding material selected. Because we are constantly improving our product, we reserve the right to change product features, brand names, dimensions, architectural details and design. This brochure and exterior colors shown here are for illustrative purposes only. They are not meant to represent actual product selections and may not be representative of available colors in specific communities. This is not part of a legal contract.