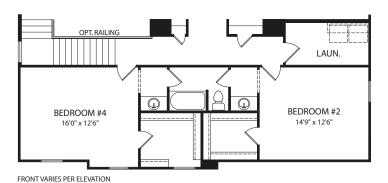

# **Second Level**

**Optional Super Shower** 

**Optional Freestanding Tub** 

**Optional Garden Bath** 

Optional Corner Tub at Owner's Bath

Optional Bedroom #5

**Optional Bonus Room** 

Optional Jack and Jill Bath

Optional Full Bath at Bedroom #4

FRONT VARIES PER ELEVATION