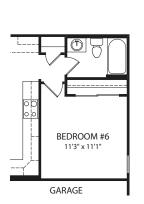

# BUCHANAN









#### **Optional Sunroom**



**Optional Family Foyer** 



Optional Bedroom #6



# **Optional Carriage Garage**

(Only Avail. with Opt. Side-Entry Garage and Opt. Family Foyer)



Optional Bedroom #6 Private Bath with Powder Bath vs. Bulter's Pantry



FRONT VARIES PER ELEVATION

# **Second Level**



**Optional Super Shower** 



**Optional Freestanding Tub** 



**Optional Garden Bath** 



Optional Corner Tub at Owner's Bath



Optional Bedroom #5



**Optional Bonus Room** 



Optional Jack and Jill Bath



Optional Full Bath at Bedroom #4



FRONT VARIES PER ELEVATION

## **Optional Finished Lower Level**



### **Optional Media Room**

(Option not available with Tandem Garage)



#### Optional Bedroom #7

(Option not available with Tandem Garage)









Illustrations show optional items and materials that vary based on availability and