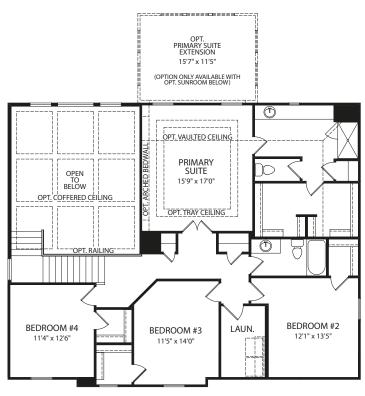

# **Second Level**

**Optional Super Shower** 

**Optional Freestanding Tub** 

**Optional Garden Bath** 

Optional Corner Tub at Owner's Bath

Optional Bedroom #5

**Optional Bonus Room** 

Optional Jack and Jill Bath

Optional Full Bath at Bedroom #4

FRONT VARIES PER ELEVATION