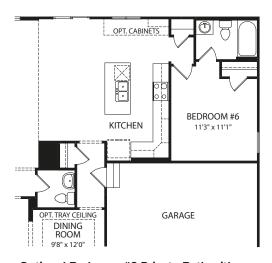

#### **Optional Sunroom**

**Optional Family Foyer** 

Optional Bedroom #6

# **Optional Carriage Garage**

(Only Avail. with Opt. Side-Entry Garage and Opt. Family Foyer)

Optional Bedroom #6 Private Bath with Powder Bath vs. Bulter's Pantry

FRONT VARIES PER ELEVATION