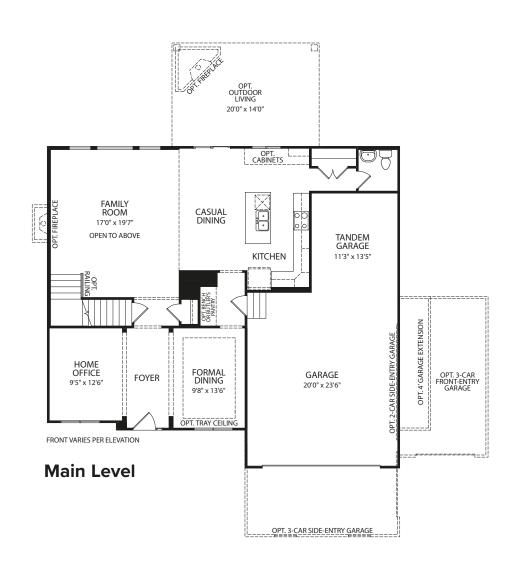

# **Optional Carriage Garage**

(Only Avail. with Opt. Side-Entry Garage and Opt. Family Foyer)

Optional Bedroom #6 Private Bath with Powder Bath vs. Bulter's Pantry

FRONT VARIES PER ELEVATION

Optional Full Bath at Bedroom #4

FRONT VARIES PER ELEVATION