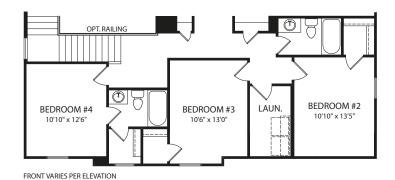

# **Second Level**

**Optional Super Shower** 

**Optional Freestanding Tub** 

**Optional Garden Bath** 

Optional Corner Tub at Owner's Bath

Optional Bedroom #5

**Optional Bonus Room** 

Optional Jack and Jill Bath

Optional Full Bath at Bedroom #4

FRONT VARIES PER ELEVATION