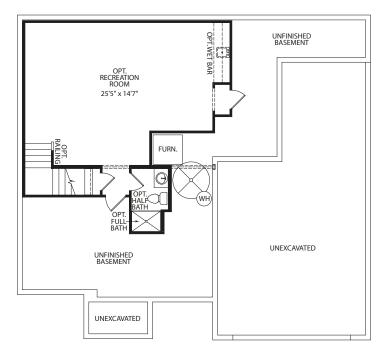

# BUCHANAN









#### **Optional Sunroom**



**Optional Family Foyer** 



Optional Bedroom #6



# **Optional Carriage Garage**

(Only Avail. with Opt. Side-Entry Garage and Opt. Family Foyer)



Optional Bedroom #6 Private Bath with Powder Bath vs. Bulter's Pantry



FRONT VARIES PER ELEVATION

# **Second Level**



**Optional Super Shower** 



**Optional Freestanding Tub** 



**Optional Garden Bath** 



Optional Corner Tub at Owner's Bath



Optional Bedroom #5



**Optional Bonus Room** 



Optional Jack and Jill Bath



Optional Full Bath at Bedroom #4



FRONT VARIES PER ELEVATION

## **Optional Finished Lower Level**



### **Optional Media Room**

(Option not available with Tandem Garage)



#### Optional Bedroom #7

(Option not available with Tandem Garage)









Illustrations show optional items and materials that vary based on availability and community requirements.



Illustrations show optional items and materials that vary based on availability and community requirements.



### dreeshomes.com

©2010, Drees Premier Homes, Inc. All Rights Reserved. No portion of this material may be reproduced in any form or by any means, including photocopying, without the express written permission of The Drees Company. The Drees Company will vigorously prosecute any unauthorized use of this material.



# BUCHANAN