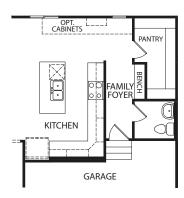

# BUCHANAN









#### **Optional Sunroom**



**Optional Family Foyer** 



Optional Bedroom #6



# **Optional Carriage Garage**

(Only Avail. with Opt. Side-Entry Garage and Opt. Family Foyer)



Optional Bedroom #6 Private Bath with Powder Bath vs. Bulter's Pantry



FRONT VARIES PER ELEVATION

# **Second Level**



**Optional Super Shower** 



**Optional Freestanding Tub** 



**Optional Garden Bath** 



Optional Corner Tub at Owner's Bath



Optional Bedroom #5



**Optional Bonus Room** 



Optional Jack and Jill Bath



Optional Full Bath at Bedroom #4



FRONT VARIES PER ELEVATION

## **Optional Finished Lower Level**



### **Optional Media Room**

(Option not available with Tandem Garage)



#### Optional Bedroom #7

(Option not available with Tandem Garage)









Illustrations show optional items and materials that v