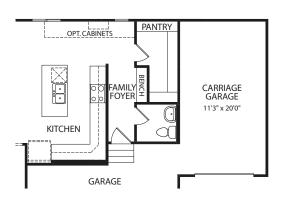

# **Optional Carriage Garage**

(Only Avail. with Opt. Side-Entry Garage and Opt. Family Foyer)

Optional Bedroom #6 Private Bath with Powder Bath vs. Bulter's Pantry

FRONT VARIES PER ELEVATION