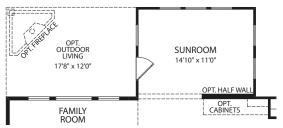

# BUCHANAN









#### **Optional Sunroom**



**Optional Family Foyer** 



Optional Bedroom #6



# **Optional Carriage Garage**

(Only Avail. with Opt. Side-Entry Garage and Opt. Family Foyer)



Optional Bedroom #6 Private Bath with Powder Bath vs. Bulter's Pantry



FRONT VARIES PER ELEVATION

# **Second Level**



**Optional Super Shower** 



**Optional Freestanding Tub** 



**Optional Garden Bath** 



Optional Corner Tub at Owner's Bath



Optional Bedroom #5



**Optional Bonus Room** 



Optional Jack and Jill Bath



Optional Full Bath at Bedroom #4



FRONT VARIES PER ELEVATION

## **Optional Finished Lower Level**



### **Optional Media Room**

(Option not available with Tandem Garage)



#### Optional Bedroom #7

(Option not available with Tandem Garage)









Illustrations show option