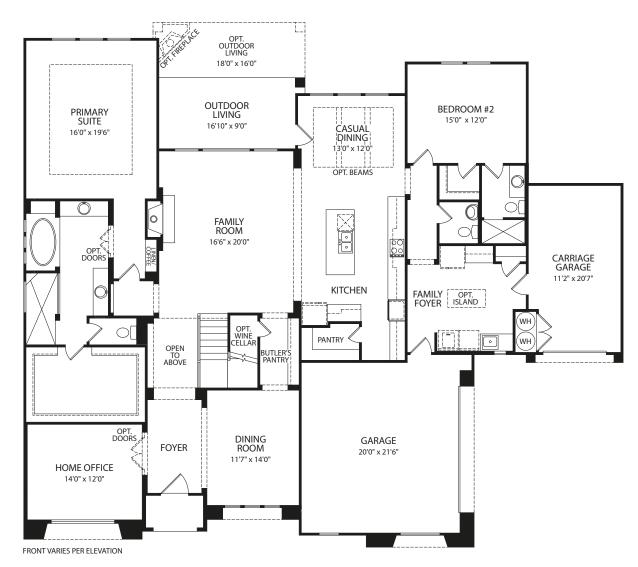

## Main Level

FROM I VARIES PER ELEVATION

Optional Full Bath at Bedroom #3

Note: The elevations and floor plans in this brochure show optional items and materials that vary by availability and community. Room sizes may vary due to elevation and siding material selected. Because we are constantly improving our product, we reserve the right to change product features, brand names, dimensions, architectural details and design. This brochure and exterior colors shown here are for illustrative purposes only. They are not meant to represent actual product selections and may not be representative of available colors in specific communities. This is not part of a legal contract.

Illustrations show optional items and materials that vary based on availability and community requirements.