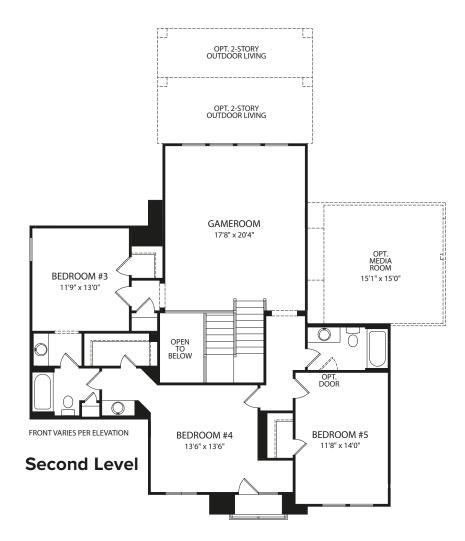

## Main Level

FROM I VARIES PER ELEVATION

Optional Full Bath at Bedroom #3

Note: The elevations and floor plans in this brochure show optional items and materials that vary by availability and community. Room sizes may vary due to elevation and siding material selected. Because we are constantly improving our product, we reserve the right to change product features, brand names, dimensions, architectural details and design. This brochure and exterior colors shown here are for illustrative purposes only. They are not meant to represent actual product selections and may not be representative of available colors in specific communities. This is not part of a legal contract.

Illustrations show optional items and materials that vary based on availability and community requirements.