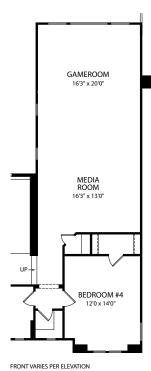

## by Drees Custom Homes

BEDROOM #5 12'6" x 12'0"

GAMEROOM 16'3" x 18'6"

BEDROOM #4 12'0" x 14'0"

**Optional Media Room** 

Lynmar A