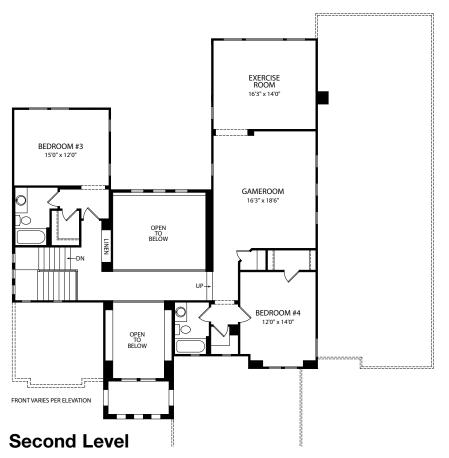

## by Drees Custom Homes

BEDROOM #5 12'6" x 12'0"

GAMEROOM 16'3" x 18'6"

BEDROOM #4 12'0" x 14'0"

**Optional Media Room** 

Lynmar A