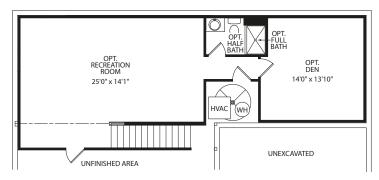

## **Second Level**

**Optional Super Shower** 

**Optional Super Second Level** 

Optional Bath at Bedroom #4

**Optional Finished Lower Level** 

Optional Lower Level Den with Optional Sunroom above

Illustrations show optional items and materials that vary based on availability and community requirements.