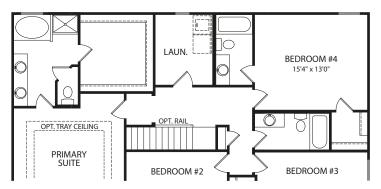

## **Second Level**

**Optional Super Shower** 

**Optional Super Second Level** 

Optional Bath at Bedroom #4

**Optional Finished Lower Level** 

Optional Lower Level Den with Optional Sunroom above

Illustrations show optional items and materials that vary based on availability and community requirements.