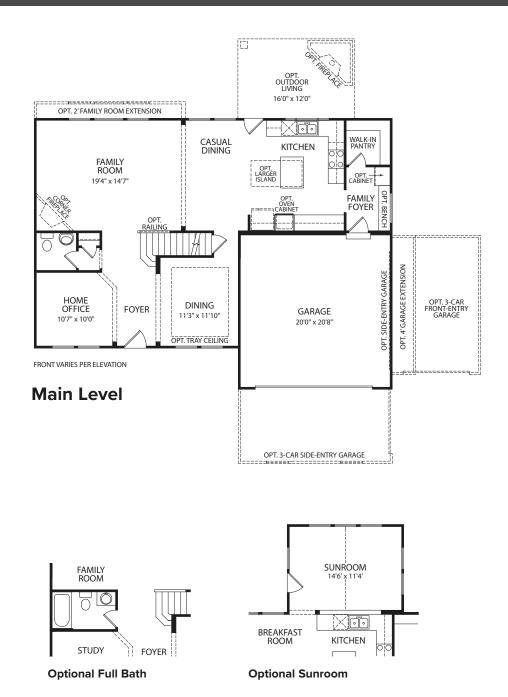

## QUENTIN









FRONT VARIES PER ELEVATION

## **Second Level**







**Optional Super Shower** 



**Optional Super Second Level** 



Optional Bath at Bedroom #4



**Optional Finished Lower Level** 



Optional Lower Level Den with Optional Sunroom above













Illustrations show optional items and materials that vary based on availability and community requirements.



## dreeshomes.com

©2010, The Drees Company. All Rights Reserved. No portion of this material may be reproduced in any form or by any means, including photocopying, without the express written permission of The Drees Company. The Drees Company will vigorously prosecute any unauthorized use of this material.