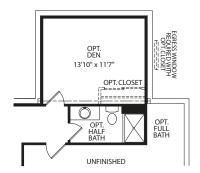

## **Second Level**

**Optional Super Shower** 

**Optional Super Second Level** 

Optional Bath at Bedroom #4

**Optional Finished Lower Level** 

Optional Lower Level Den with Optional Sunroom above

Illustrations show optional items and materials that vary based on availability and community requirements.