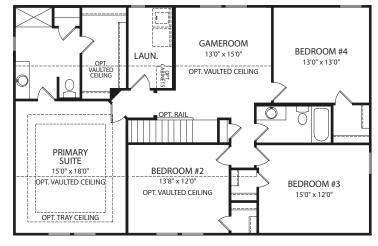

## **Second Level**

**Optional Super Shower** 

**Optional Super Second Level** 

Optional Bath at Bedroom #4

**Optional Finished Lower Level** 

Optional Lower Level Den with Optional Sunroom above

Illustrations show optional items and materials that vary based on availability and community requirements.