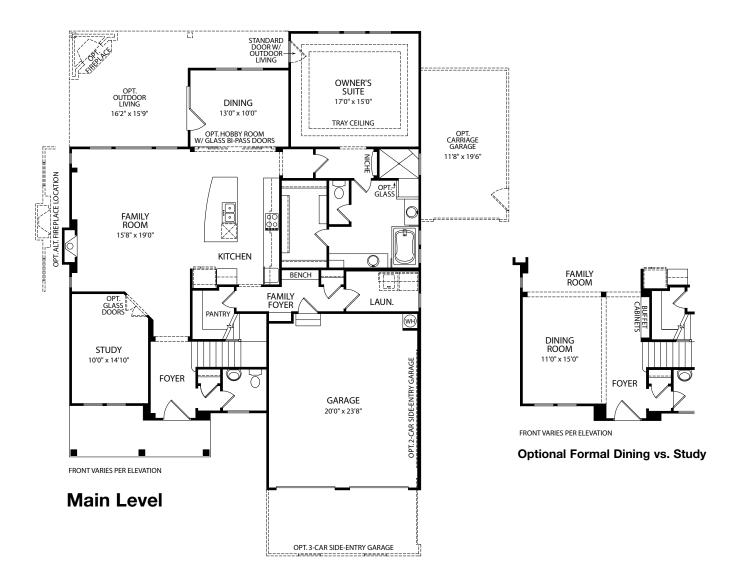

## Optional Full Bath at Bedroom #4 with Super Second Level

**Optional Media Room** 

(Available only with Super Second Level)

**Celestial A** 

**Celestial B** 

**Celestial D** 

**Celestial E** (Options shown - Painted Brick)