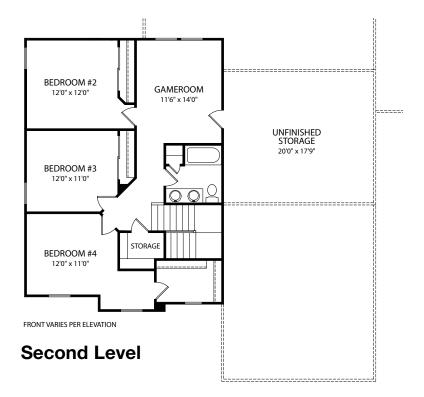

## Optional Full Bath at Bedroom #4 with Super Second Level

**Optional Media Room** 

(Available only with Super Second Level)

**Celestial A** 

**Celestial B** 

**Celestial D** 

**Celestial E** (Options shown - Painted Brick)