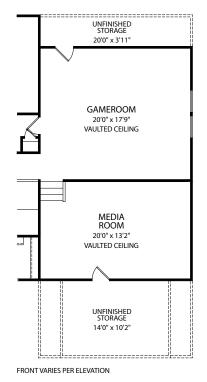

## Optional Full Bath at Bedroom #4 with Super Second Level

**Optional Media Room** 

(Available only with Super Second Level)

**Celestial A** 

**Celestial B** 

**Celestial D** 

**Celestial E** (Options shown - Painted Brick)