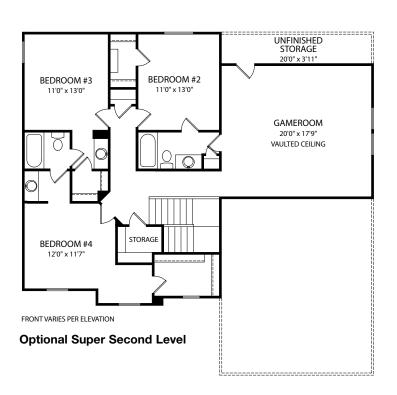

## Optional Full Bath at Bedroom #4 with Super Second Level

**Optional Media Room** 

(Available only with Super Second Level)

**Celestial A** 

**Celestial B** 

**Celestial D** 

**Celestial E** (Options shown - Painted Brick)