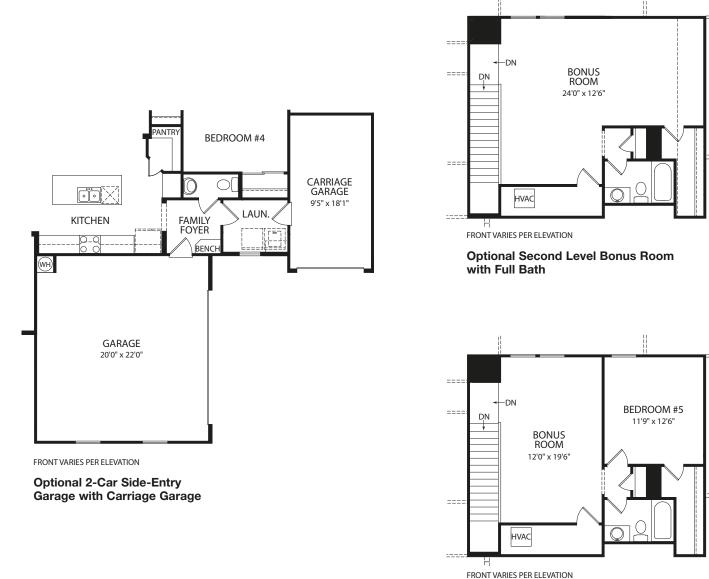

## San Pablo

by Drees Homes

Optional Second Level Bonus Room

and Bedroom #5 with Full Bath

Note: The elevations and floor plans in this brochure show optional items and materials that vary by availability and community. Room sizes may vary due to elevation and siding material selected. Because we are constantly improving our product, we reserve the right to change product features, brand names, dimensions, architectural details and design. This brochure and exterior colors shown here are for illustrative purposes only. They are not meant to represent actual product selections and may not be representative of available colors in specific communities. This is not part of a legal contract.