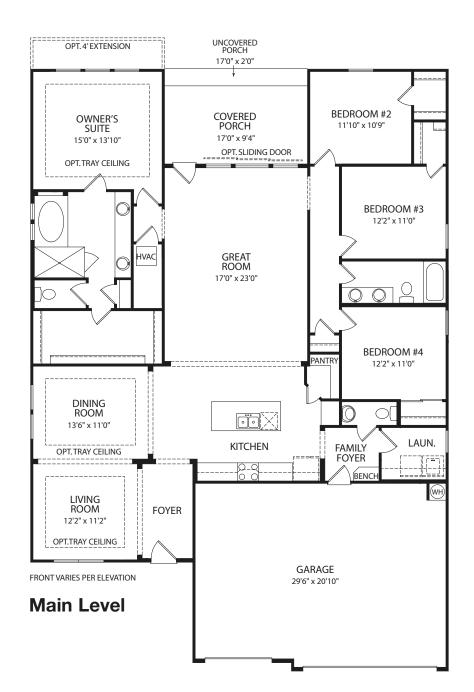

## San Pablo

by Drees Homes

Optional Second Level Bonus Room

and Bedroom #5 with Full Bath

Note: The elevations and floor plans in this brochure show optional items and materials that vary by availability and community. Room sizes may vary due to elevation and siding material selected. Because we are constantly improving our product, we reserve the right to change product features, brand names, dimensions, architectural details and design. This brochure and exterior colors shown here are for illustrative purposes only. They are not meant to represent actual product selections and may not be representative of available colors in specific communities. This is not part of a legal contract.

Note: Not all plans and elevations are available in all communities. Room sizes may vary due to elevation and siding material selected. The elevations and floor plans in this brochure show optional items. Because we are constantly improving our product, we reserve the right to change product features, brand names, dimensions, architectural details and design. This brochure and exterior colors shown here are for illustrative purposes only. They are not meant to represent actual product selections and may not be representative of available colors in specific communities. This is not part of a legal contract.