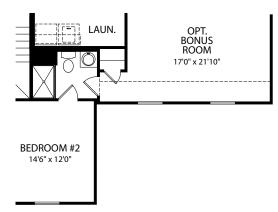

# Optional Door from Optional Bonus Room to Optional Full Bath at Bedroom #2

FRONT VARIES PER ELEVATION

Optional Full Bath at Bedroom #2

Pembroke B

Pembroke D (Options shown - Metal Roof))

Pembroke F (Options shown - Metal Roof))