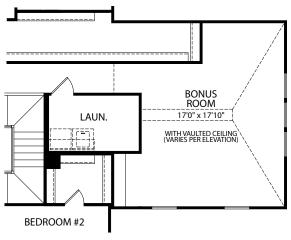

LEVATION

## **Main Level**



**Note:** Not all plans and elevations are available in all communities. Room sizes may vary due to elevation and siding material selected. The elevations and floor plans in this brochure show optional items. Because we are constantly improving our product, we reserve the right to change product features, brand names, dimensions, architectural details and design. This brochure and exterior colors shown here are for illustrative purposes only. They are not meant to represent actual product selections and may not be representative of available colors in specific communities. This is not part of a legal contract.

# **Pembroke**

## by Drees Homes



FRONT VARIES PER ELEVATION

## **Second Level**



FRONT VARIES PER ELEVATION

**Optional Jack and Jill Bath** 



FRONT VARIES PER ELEVATION

#### **Optional Bonus Room**



FRONT VARIES PER ELEVATION

# Optional Door from Optional Bonus Room to Optional Full Bath at Bedroom #2



FRONT VARIES PER ELEVATION

Optional Full Bath at Bedroom #2







Pembroke B



Pembroke D (Options shown - Metal Roof))



Pembroke F (Options shown - Metal Roof))



Pembroke G





#### dreeshomes.com

©2007, (2018) Drees Premier Homes, Inc. All Rights Reserved. No portion of this material may be reproduced in any form or by any means, including photocopying, without the express written permission of The Drees Company. The Drees Company will vigorously prosecute any unauthorized use of this material.