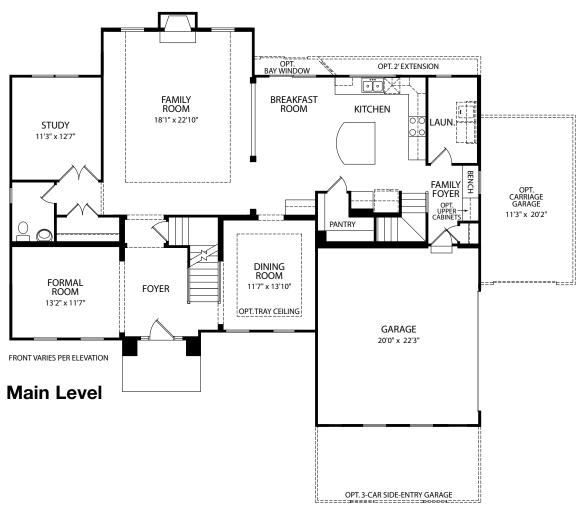

### Langdon

#### by Drees Homes

**Optional Screened-In Deck** 

## Langdon

by Drees Homes

Langdon N

Langdon U (options shown: Carriage Garage)

Langdon V (options shown: Carriage Garage)