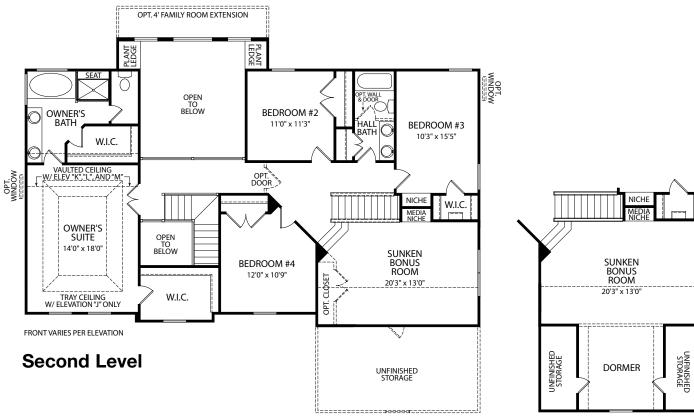

## Ashville by Drees Homes

Note: Not all plans and elevations are available in all communities. Room sizes may vary due to elevation and siding material selected. The elevations and floor plans in this brochure show optional items. Because we are constantly improving our product, we reserve the right to change product features, brand names, dimensions, architectural details and design. This brochure and exterior colors shown here are for illustrative purposes only. They are not meant to represent actual product selections and may not be representative of available colors in specific communities. This is not part of a legal contract.

FRONT VARIES PER ELEVATION

**Bonus Room Dormer** 

**Optional Gameroom** 

**Optional Bedroom #5** 

FRONT VARIES PER ELEVATION

Bonus Room with Optional Full Bath

Ashville K (Options shown - Side-Entry Garage, Wrap-Around Porch and Railing)