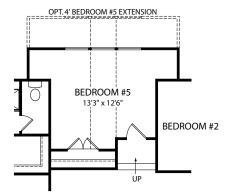

FRONT VARIES PER ELEVATION

**Bonus Room Dormer** 

**Optional Gameroom** 

**Optional Bedroom #5** 

FRONT VARIES PER ELEVATION

Bonus Room with Optional Full Bath

Ashville K (Options shown - Side-Entry Garage, Wrap-Around Porch and Railing)