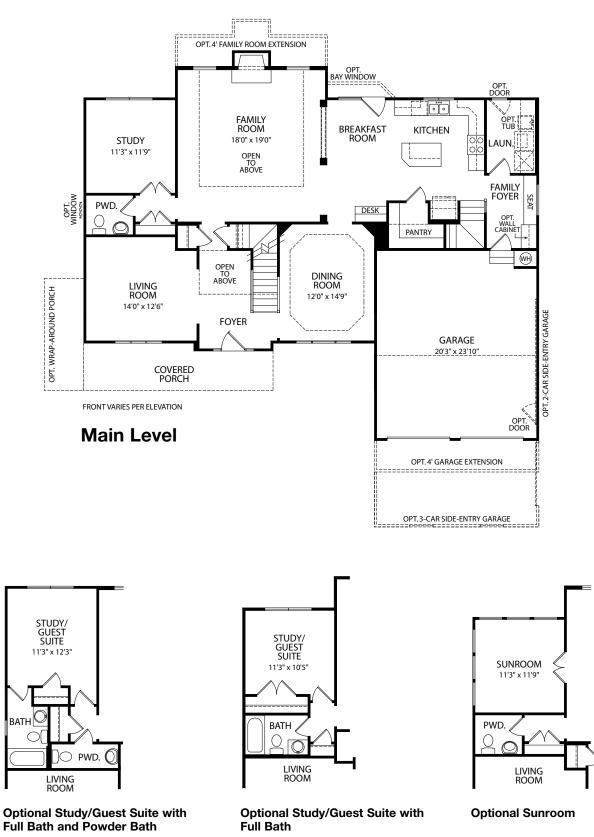

## Ashville by Drees Homes

Note: Not all plans and elevations are available in all communities. Room sizes may vary due to elevation and siding material selected. The elevations and floor plans in this brochure show optional items. Because we are constantly improving our product, we reserve the right to change product features, brand names, dimensions, architectural details and design. This brochure and exterior colors shown here are for illustrative purposes only. They are not meant to represent actual product selections and may not be representative of available colors in specific communities. This is not part of a legal contract.

FRONT VARIES PER ELEVATION

**Bonus Room Dormer** 

**Optional Gameroom** 

**Optional Bedroom #5** 

FRONT VARIES PER ELEVATION

Bonus Room with Optional Full Bath

Ashville K (Options shown - Side-Entry Garage, Wrap-Around Porch and Railing)