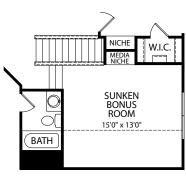

FRONT VARIES PER ELEVATION

**Bonus Room Dormer** 

**Optional Gameroom** 

**Optional Bedroom #5** 

FRONT VARIES PER ELEVATION

Bonus Room with Optional Full Bath

Ashville K (Options shown - Side-Entry Garage, Wrap-Around Porch and Railing)