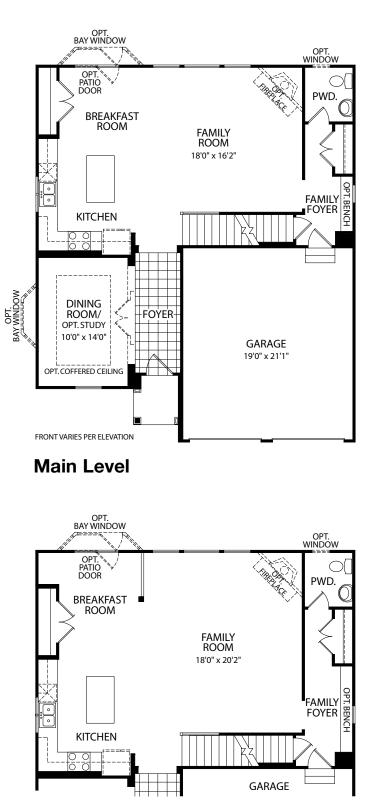

## Birmingham by Drees Homes

Main Level with Optional 4' Extension

Note: Not all plans and elevations are available in all communities. Room sizes may vary due to elevation and siding material selected. The elevations and floor plans in this brochure show optional items. Because we are constantly improving our product, we reserve the right to change product features, brand names, dimensions, architectural details and design. This brochure and exterior colors shown here are for illustrative purposes only. They are not meant to represent actual product selections and may not be representative of available colors in specific communities. This is not part of a legal contract.