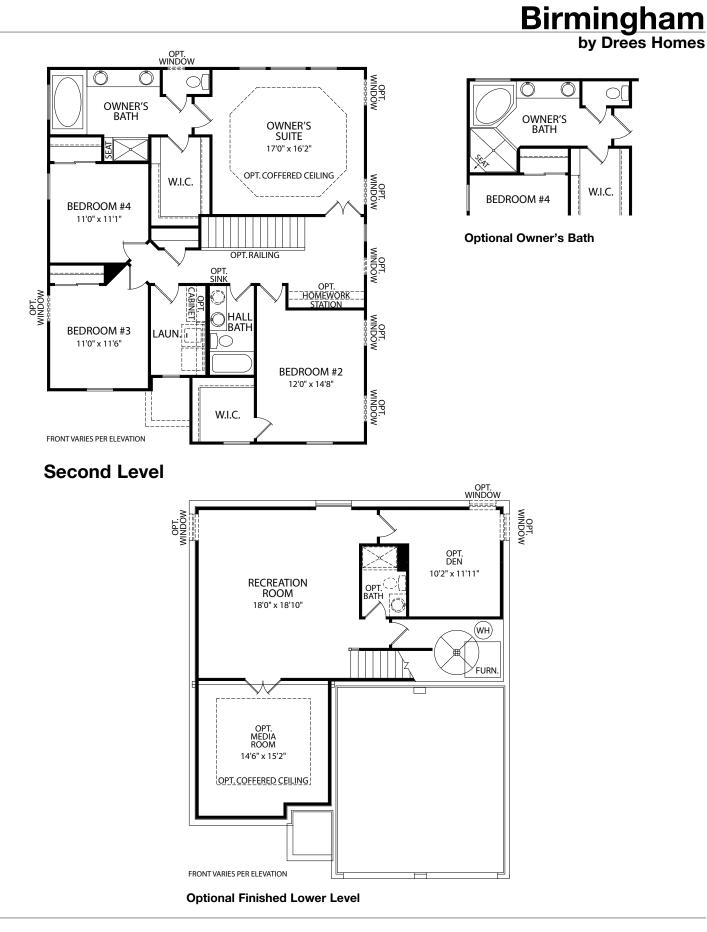

## Birmingham by Drees Homes

Main Level with Optional 4' Extension

Note: Not all plans and elevations are available in all communities. Room sizes may vary due to elevation and siding material selected. The elevations and floor plans in this brochure show optional items. Because we are constantly improving our product, we reserve the right to change product features, brand names, dimensions, architectural details and design. This brochure and exterior colors shown here are for illustrative purposes only. They are not meant to represent actual product selections and may not be representative of available colors in specific communities. This is not part of a legal contract.