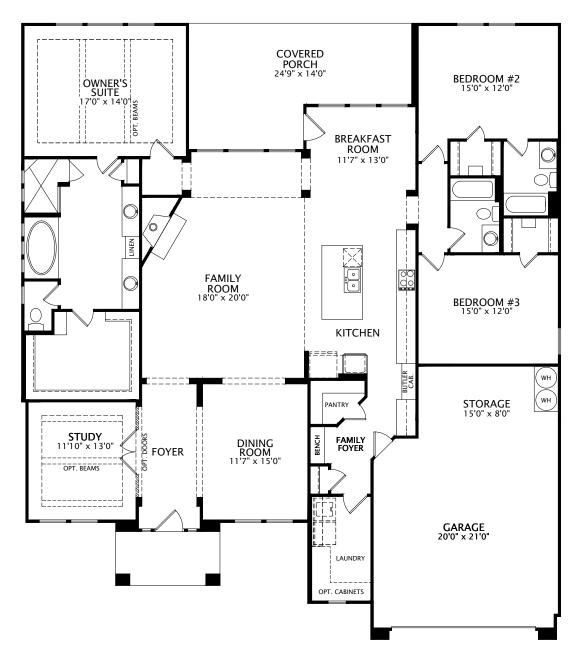

#### by Drees Homes

Main Level FRONT VARIES PER ELEVATION

## **McKinley**

by Drees Homes

First Floor Layout w/ Optional Second Floor and Tandem Garage

First Floor Layout w/ Optional Second Floor and Bedroom

Optional Bedroom #5 and Optional 2-Story Covered Porch

Opt. Second Floor