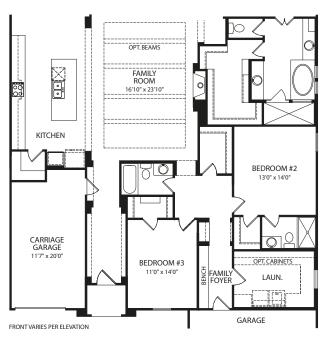

## LORENZO III

**Optional Upgraded Owner's Bath** 

Bedroom #4 at Main Level with Optional Second Level

**Carriage Garage** 

Main Level with Optional Second Level

**Carriage Garage with Optional Second Level** 

FRONT VARIES PER ELEVATION