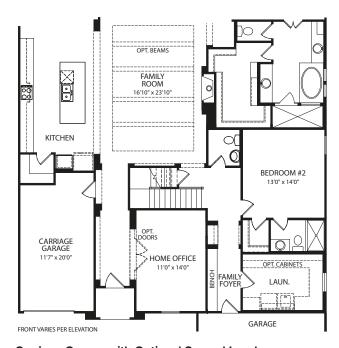

## LORENZO III

**Optional Upgraded Owner's Bath** 

Bedroom #4 at Main Level with Optional Second Level

**Carriage Garage** 

Main Level with Optional Second Level

**Carriage Garage with Optional Second Level** 

FRONT VARIES PER ELEVATION