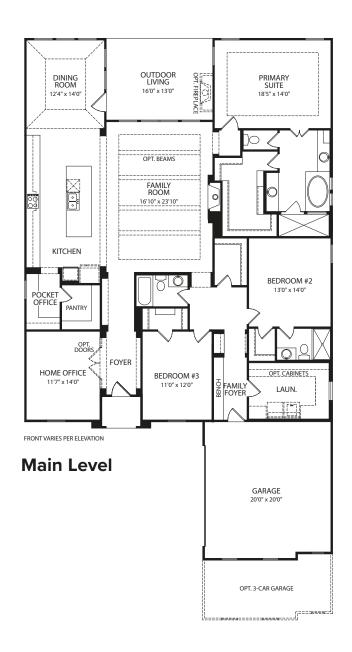

## LORENZO III

**Optional Upgraded Owner's Bath** 

Bedroom #4 at Main Level with Optional Second Level

**Carriage Garage** 

Main Level with Optional Second Level

**Carriage Garage with Optional Second Level** 

FRONT VARIES PER ELEVATION