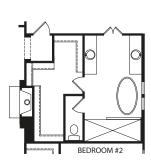

## LORENZO III

**Optional Upgraded Owner's Bath** 

Bedroom #4 at Main Level with Optional Second Level

**Carriage Garage** 

Main Level with Optional Second Level

**Carriage Garage with Optional Second Level** 