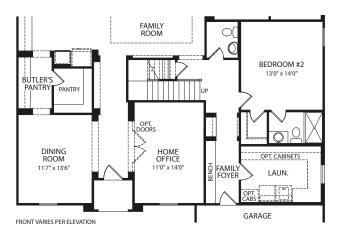

## LORENZO III

**Optional Upgraded Owner's Bath** 

Bedroom #4 at Main Level with Optional Second Level

**Carriage Garage** 

Main Level with Optional Second Level

**Carriage Garage with Optional Second Level** 