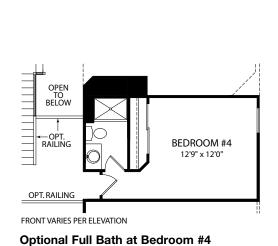

### **Second Level**

**Optional Loft** 

Optional Bath at Bedroom #3

**Optional Buddy Bath** 

**Edmonton A** 

**Edmonton B** 