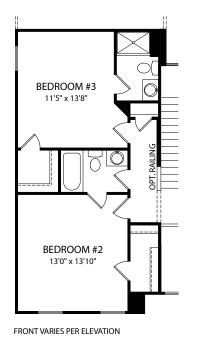

### **Second Level**

**Optional Loft** 

Optional Bath at Bedroom #3

**Optional Buddy Bath** 

**Edmonton A** 

**Edmonton B** 