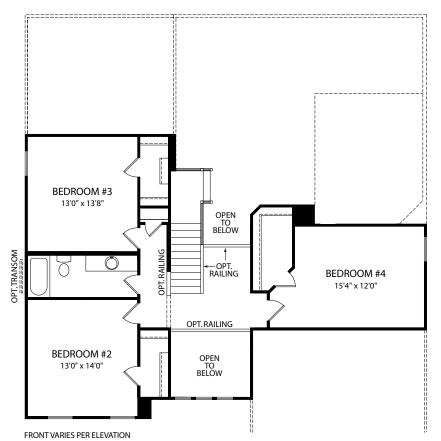

### **Second Level**

**Optional Loft** 

Optional Bath at Bedroom #3

**Optional Buddy Bath** 

**Edmonton A** 

**Edmonton B** 