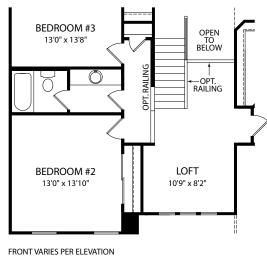

### **Second Level**

**Optional Loft** 

Optional Bath at Bedroom #3

**Optional Buddy Bath** 

**Edmonton A** 

**Edmonton B** 