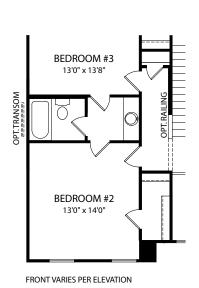

### **Second Level**

**Optional Loft** 

Optional Bath at Bedroom #3

**Optional Buddy Bath** 

**Edmonton A** 

**Edmonton B** 