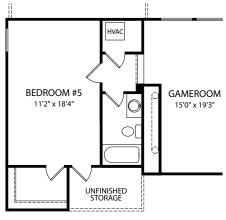

### by Drees Homes

GAMEROOM 17'3" x 19'3"

UNFINISHED STORAGE

16'6" x 19'3"

FRONT VARIES PER ELEVATION

**Second Level** 

BEDROOM #5 14'2" x 14'0"

UNFINISHED STORAGE

FRONT VARIES PER ELEVATION

HVAC

HVAC

PANTRY