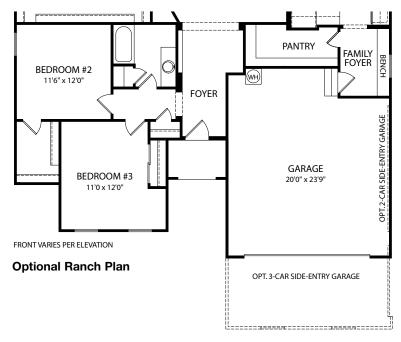

## GARAGE Optional Alternate Laundry in Ranch Plan

(Must be selected with Optional Owner's Bath)

FRONT VARIES PER ELEVATION

Optional Bedroom #5

BEDROOM #4 12'0" x 14'0"

FRONT VARIES PER ELEVATION

Optional Bedroom #5 and Bath Optional Bedroom #5 and Bath with Optional Wood Burning Fireplace