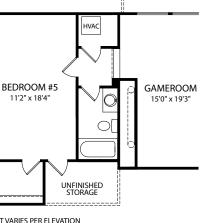

### **Second Level**

**Optional Bedroom #5 and Bath** 

FRONT VARIES PER ELEVATION

Optional Bedroom #5 and Bath with Optional Wood Burning Fireplace

Optional Powder Room in Ranch Plan

Optional Alternate Laundry in Ranch Plan

(Must be selected with Optional Owner's Bath)

FRONT VARIES PER ELEVATION

#### **Optional Bedroom #5**

FRONT VARIES PER ELEVATION

Optional Bedroom #5 with Optional Wood Burning Fireplace

Woodbury B

Woodbury D

Woodbury E