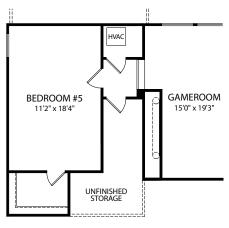

### **Second Level**

**Optional Bedroom #5 and Bath** 

FRONT VARIES PER ELEVATION

Optional Bedroom #5 and Bath with Optional Wood Burning Fireplace

Optional Powder Room in Ranch Plan

Optional Alternate Laundry in Ranch Plan

(Must be selected with Optional Owner's Bath)

FRONT VARIES PER ELEVATION

#### **Optional Bedroom #5**

FRONT VARIES PER ELEVATION

Optional Bedroom #5 with Optional Wood Burning Fireplace

Woodbury B

Woodbury D

Woodbury E