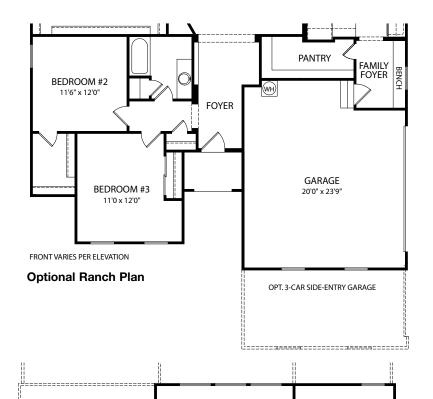

### by Drees Homes

Optional Study vs. Bedroom #3

Optional Deluxe Owner's Bath (Must be selected with Optional Alternate Laundry)

Optional Alternate Laundry (Must be selected with Optional Owner's Bath)

**Note:** Not all plans and elevations are available in all communities. Room sizes may vary due to elevation and siding material selected. The elevations and floor plans in this brochure show optional items. Because we are constantly improving our product, we reserve the right to change product features, brand names, dimensions, architectural details and design. This brochure and exterior colors shown here are for illustrative purposes only. They are not meant to represent actual product selections and may not be representative of available colors in specific communities. This is not part of a legal contract.