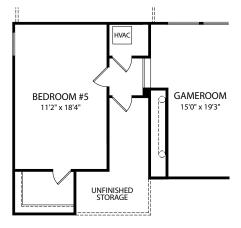

### by Drees Homes

GAMEROOM 17'3" x 19'3"

UNFINISHED STORAGE

16'6" x 19'3"

FRONT VARIES PER ELEVATION

**Second Level** 

BEDROOM #5 14'2" x 14'0"

UNFINISHED STORAGE