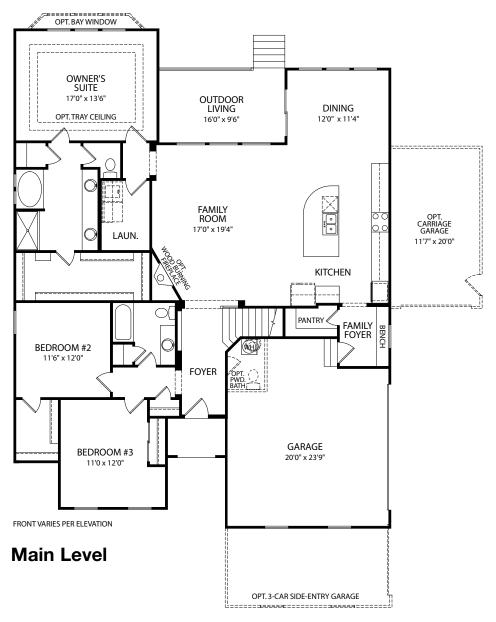

### by Drees Homes

Optional Study vs. Bedroom #3

Optional Deluxe Owner's Bath (Must be selected with Optional Alternate Laundry)

Optional Alternate Laundry (Must be selected with Optional Owner's Bath)

**Note:** Not all plans and elevations are available in all communities. Room sizes may vary due to elevation and siding material selected. The elevations and floor plans in this brochure show optional items. Because we are constantly improving our product, we reserve the right to change product features, brand names, dimensions, architectural details and design. This brochure and exterior colors shown here are for illustrative purposes only. They are not meant to represent actual product selections and may not be representative of available colors in specific communities. This is not part of a legal contract.

FAMILY FOYER

FRONT VARIES PER ELEVATION

HVAC

HVAC

PANTRY