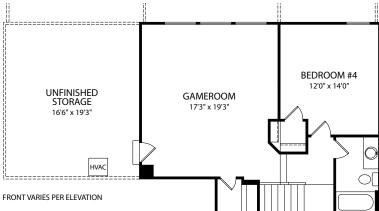

### by Drees Homes

GAMEROOM 17'3" x 19'3"

UNFINISHED STORAGE

16'6" x 19'3"

FRONT VARIES PER ELEVATION

**Second Level** 

BEDROOM #5 14'2" x 14'0"

UNFINISHED STORAGE

#### **Optional Bedroom #5**

FRONT VARIES PER ELEVATION

Optional Bedroom #5 with Optional Wood Burning Fireplace

Woodbury B

Woodbury D

Woodbury E