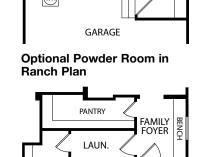

## GARAGE Optional Alternate Laundry in Ranch Plan

(Must be selected with Optional Owner's Bath)

FRONT VARIES PER ELEVATION

Optional Bedroom #5

BEDROOM #4 12'0" x 14'0"

FRONT VARIES PER ELEVATION

Optional Bedroom #5 and Bath Optional Bedroom #5 and Bath with Optional Wood Burning Fireplace

### **Second Level**

**Optional Bedroom #5 and Bath** 

FRONT VARIES PER ELEVATION

Optional Bedroom #5 and Bath with Optional Wood Burning Fireplace

Optional Powder Room in Ranch Plan

Optional Alternate Laundry in Ranch Plan