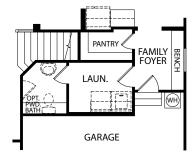

FAMILY FOYER

## GARAGE Optional Alternate Laundry in Ranch Plan

(Must be selected with Optional Owner's Bath)

FRONT VARIES PER ELEVATION

Optional Bedroom #5

BEDROOM #4 12'0" x 14'0"

FRONT VARIES PER ELEVATION

Optional Bedroom #5 and Bath Optional Bedroom #5 and Bath with Optional Wood Burning Fireplace