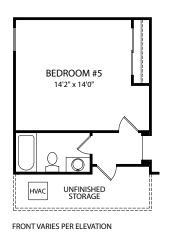

### **Second Level**

**Optional Bedroom #5 and Bath** 

FRONT VARIES PER ELEVATION

Optional Bedroom #5 and Bath with Optional Wood Burning Fireplace

Optional Powder Room in Ranch Plan

Optional Alternate Laundry in Ranch Plan

(Must be selected with Optional Owner's Bath)

FRONT VARIES PER ELEVATION

#### **Optional Bedroom #5**

FRONT VARIES PER ELEVATION

Optional Bedroom #5 with Optional Wood Burning Fireplace

Woodbury B

Woodbury D

Woodbury E