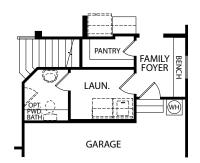

Woodbury C





### by Drees Homes





Optional Study vs. Bedroom #3



Optional Deluxe Owner's Bath (Must be selected with Optional Alternate Laundry)



Optional Alternate Laundry (Must be selected with Optional Owner's Bath)

**Note:** Not all plans and elevations are available in all communities. Room sizes may vary due to elevation and siding material selected. The elevations and floor plans in this brochure show optional items. Because we are constantly improving our product, we reserve the right to change product features, brand names, dimensions, architectural details and design. This brochure and exterior colors shown here are for illustrative purposes only. They are not meant to represent actual product selections and may not be representative of available colors in specific communities. This is not part of a legal contract.

FAMILY FOYER

### by Drees Homes



GAMEROOM 17'3" x 19'3"

UNFINISHED STORAGE

16'6" x 19'3"

FRONT VARI