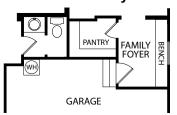

FAMILY FOYER

## GARAGE Optional Alternate Laundry in Ranch Plan

(Must be selected with Optional Owner's Bath)

FRONT VARIES PER ELEVATION

Optional Bedroom #5

BEDROOM #4 12'0" x 14'0"

FRONT VARIES PER ELEVATION

Optional Bedroom #5 and Bath Optional Bedroom #5 and Bath with Optional Wood Burning Fireplace