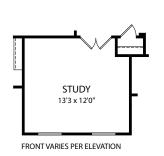

### by Drees Homes

Optional Study vs. Bedroom #3

Optional Deluxe Owner's Bath (Must be selected with Optional Alternate Laundry)

Optional Alternate Laundry (Must be selected with Optional Owner's Bath)

**Note:** Not all plans and elevations are available in all communities. Room sizes may vary due to elevation and siding material selected. The elevations and floor plans in this brochure show optional items. Because we are constantly improving our product, we reserve the right to change product features, brand names, dimensions, architectural details and design. This brochure and exterior colors shown here are for illustrative purposes only. They are not meant to represent actual product selections and may not be representative of available colors in specific communities. This is not part of a legal contract.