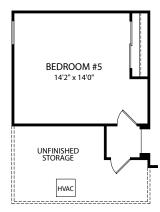

### by Drees Homes

GAMEROOM 17'3" x 19'3"

UNFINISHED STORAGE

16'6" x 19'3"

FRONT VARIES PER ELEVATION

**Second Level** 

BEDROOM #5 14'2" x 14'0"

UNFINISHED STORAGE