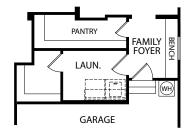

## GARAGE Optional Alternate Laundry in Ranch Plan

(Must be selected with Optional Owner's Bath)

FRONT VARIES PER ELEVATION

Optional Bedroom #5

BEDROOM #4 12'0" x 14'0"

FRONT VARIES PER ELEVATION

Optional Bedroom #5 and Bath Optional Bedroom #5 and Bath with Optional Wood Burning Fireplace