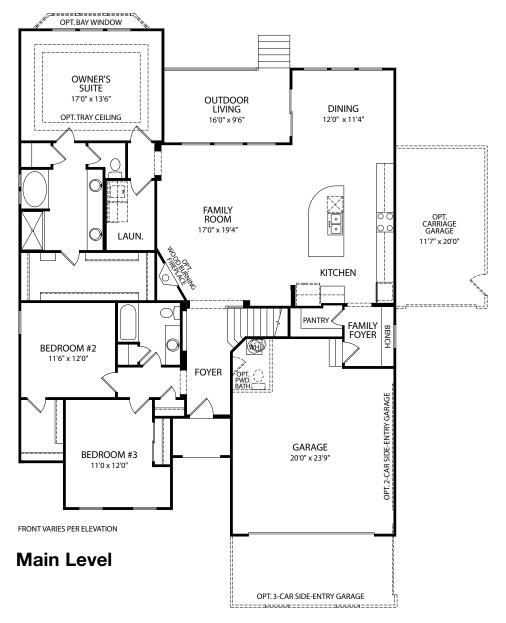

ARAGE Optional Alternate Laundry in Ranch Plan

(Must be selected with Optional Owner's Bath)



FRONT VARIES PER ELEVATION

Optional Bedroom #5



BEDROOM #4 12'0" x 14'0"

FRONT VARIES PER ELEVATION

Optional Bedroom #5 and Bath Optional Bedroom #5 and Bath with Optional Wood Burning Fireplace



FRONT VARIES PER ELEVATION

Optional Bedroom #5 with Optional Wood Burning Fireplace







Woodbury B



Woodbury D



Woodbury E





#### dreeshomes.com

©2013, (2019) Drees Premier Homes, Inc. All Rights Reserved. No portion of this material may be reproduced in any form or by any means, including photocopying, without the express written permission of The Drees Company. The Drees Company will vigorously prosecute any unauthorized use of this material.



Woodbury C





### by Drees Homes





Optional Study vs. Bedroom #3



Optional Deluxe Owner's Bath (Must be selected with Optional Alternate Laundry)



Optional Alternate Laundry (Must be selected with Optional Owner's Bath)

**Note:** Not all plans and elevations are available in all communities. Room sizes may vary due to elevation and siding material selected. The elevations and floor plans in this brochure show optional items. Because we are constantly improving our product, we reserve the right to change product features, brand names, dimensions, architectural details and design. This brochure and exterior colors shown here are for illustrative purposes only. They are not meant to represent actual product selections and may not be representative of available colors in specific communities. This is not part of a lega