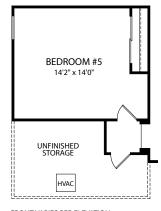

#### **Optional Bedroom #5**

FRONT VARIES PER ELEVATION

Optional Bedroom #5 with Optional Wood Burning Fireplace

Woodbury B

Woodbury D

Woodbury E

### by Drees Homes

GAMEROOM 17'3" x 19'3"

UNFINISHED STORAGE

16'6" x 19'3"

FRONT VARIES PER ELEVATION

**Second Level** 

BEDROOM #5 14'2" x 14'0"

UNFINISHED STORAGE