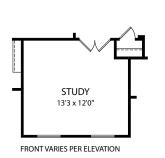

### by Drees Homes

Optional Study vs. Bedroom #3

Optional Deluxe Owner's Bath (Must be selected with Optional Alternate Laundry)

Optional Alternate Laundry (Must be selected with Optional Owner's Bath)

**Note:** Not all plans and elevations are available in all communities. Room sizes may vary due to elevation and siding material selected. The elevations and floor plans in this brochure show optional items. Because we are constantly improving our product, we reserve the right to change product features, brand names, dimensions, architectural details and design. This brochure and exterior colors shown here are for illustrative purposes only. They are not meant to represent actual product selections and may not be representative of available colors in specific communities. This is not part of a legal contract.