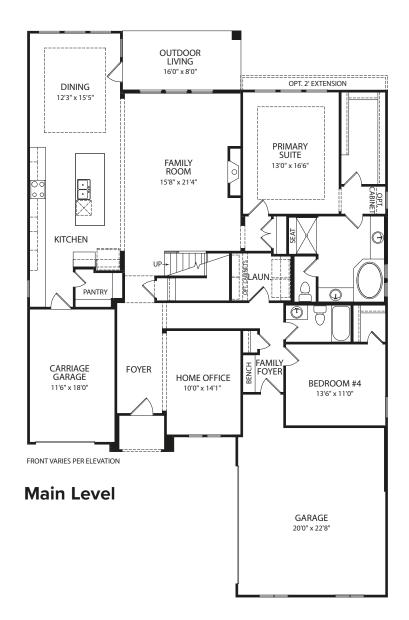

## Second Level

**Optional Jack and Jill Bath** 

FRONT VARIES PER ELEVATION

**Optional Media Room** 

FRONT VARIES PER ELEVATION

**Optional Bedroom #5 and Media Room** 

Note: The elevations and floor plans in this brochure show optional items and materials that vary by availability and community. Room sizes may vary due to elevation and siding material selected. Because we are constantly improving our product, we reserve the right to change product features, brand names, dimensions, architectural details and design. This brochure and exterior colors shown here are for illustrative purposes only. They are not meant to represent actual product selections and may not be representative of available colors in specific communities. This is not part of a legal contract.

Illustrations show optional items and materials that vary based on availability and community requirements.