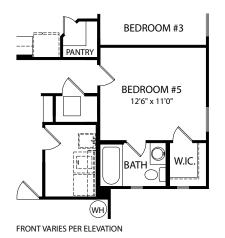

FRONT VARIES PER ELEVATION

Optional Gameroom/ Sunroom

**Optional Pool Bath** 

Optional Deluxe Owner's Bath

Optional Bonus Room vs. Carriage Garage

Optional Bedroom #5 vs. Carriage Garage

Northgate A

Northgate B