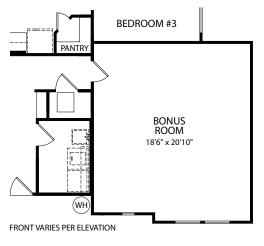

FRONT VARIES PER ELEVATION

Optional Gameroom/ Sunroom

**Optional Pool Bath** 

Optional Deluxe Owner's Bath

Optional Bonus Room vs. Carriage Garage

Optional Bedroom #5 vs. Carriage Garage

Northgate A

Northgate B