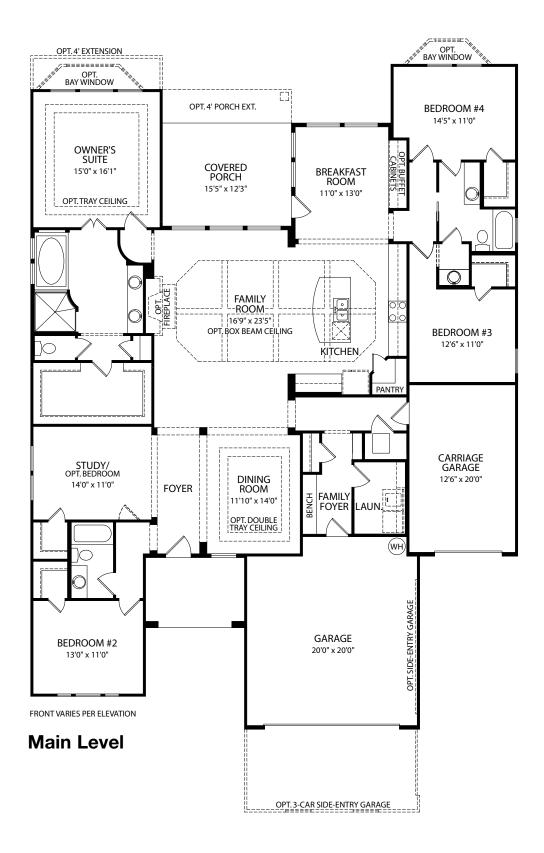

## Northgate by Drees Homes

Note: Not all plans and elevations are available in all communities. Room sizes may vary due to elevation and siding material selected. The elevations and floor plans in this brochure show optional items. Because we are constantly improving our product, we reserve the right to change product features, brand names, dimensions, architectural details and design. This brochure and exterior colors shown here are for illustrative purposes only. They are not meant to represent actual product selections and may not be representative of available colors in specific communities. This is not part of a legal contract.

FRONT VARIES PER ELEVATION

Optional Gameroom/ Sunroom

**Optional Pool Bath** 

Optional Deluxe Owner's Bath

Optional Bonus Room vs. Carriage Garage

Optional Bedroom #5 vs. Carriage Garage

Northgate A

Northgate B